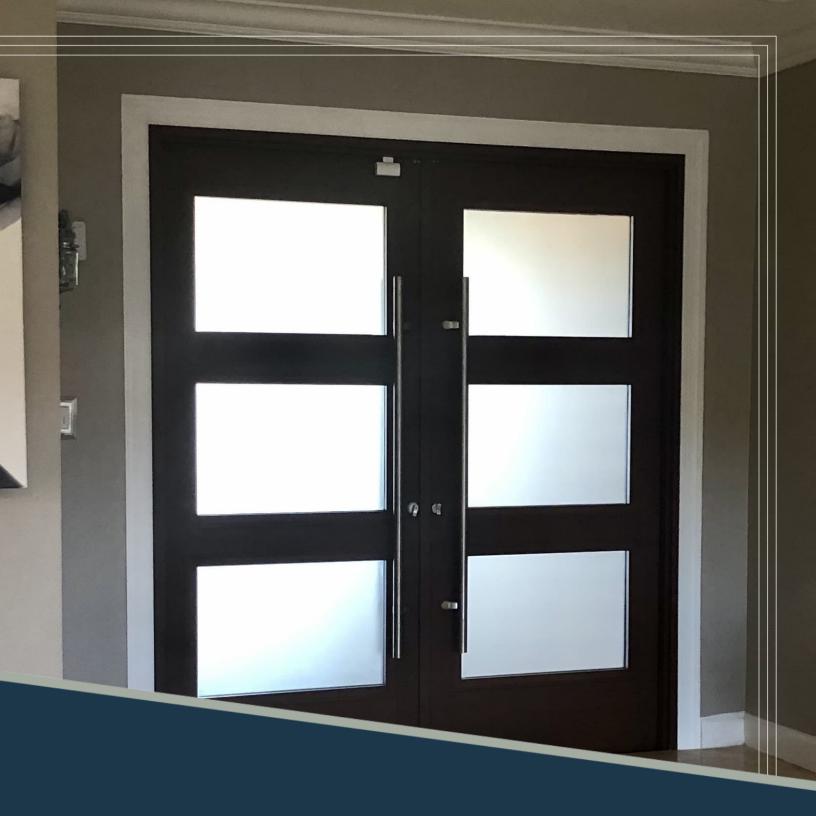

## IT'S ALL IN THE DETAILS

VistaView's high–end front doors make a statement with customizable finishes, glass types and hardware to match your home's unique look. Enjoy stainless–steel butt hinges and corrosion–resistant multipoint locking built to withstand the rigors of daily use.

Large doors up to 144" allow an abundance of natural light to pour through. Plus, when storms roll in, rest easy with hurricane impact entry doors that act as a barrier against brute–force winds.

### FEATURES

- · 9/16" laminated glass or 1 5/16" insulatedlaminated glass
- $\cdot$  96" x 144" max panel size
- $\cdot$  Low-e coating or tinted glass
- · Stainless-steel butt hinges
- · Corrosion-resistant multipoint locking
- · +/-100 PSF design pressures
- $\cdot$  Optional transom and sidelights available