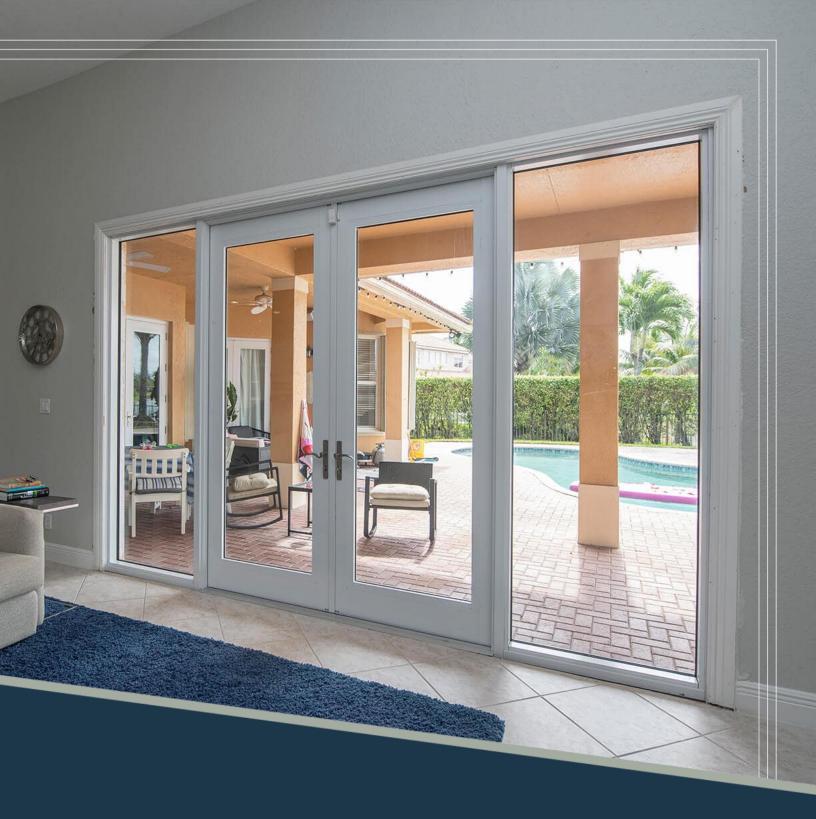

**CUSTOM FRENCH DOORS** 

ELEGANT INDOOR-TO-OUTDOOR CONNECTIONS

## STYLE IS IN THE DETAILS

VistaView's luxury french doors connect indoor and outdoor living spaces for high-end residential projects. Customizable finishes, glass types and hardware come together for a sophisticated aesthetic.

Both beautiful and high performing, impact glass french doors act as a barrier to withstand severe storms with brute-force wind to help keep your home safe. Panels up to 144" let in an abundance of natural light to create a bright atmosphere.

## **FEATURES**

- · 9/16" laminated glass or 1 5/16" thick insulated-laminated glass
- · 96" x 144" max door size
- · Low-e coating or tinted glass
- · Built in three-point locks
- · Single or double door configuration
- · Inswing or outswing door available
- · Variety of applied muntin designs
- · +/-100 PSF design pressures
- · Optional transom and sidelights available