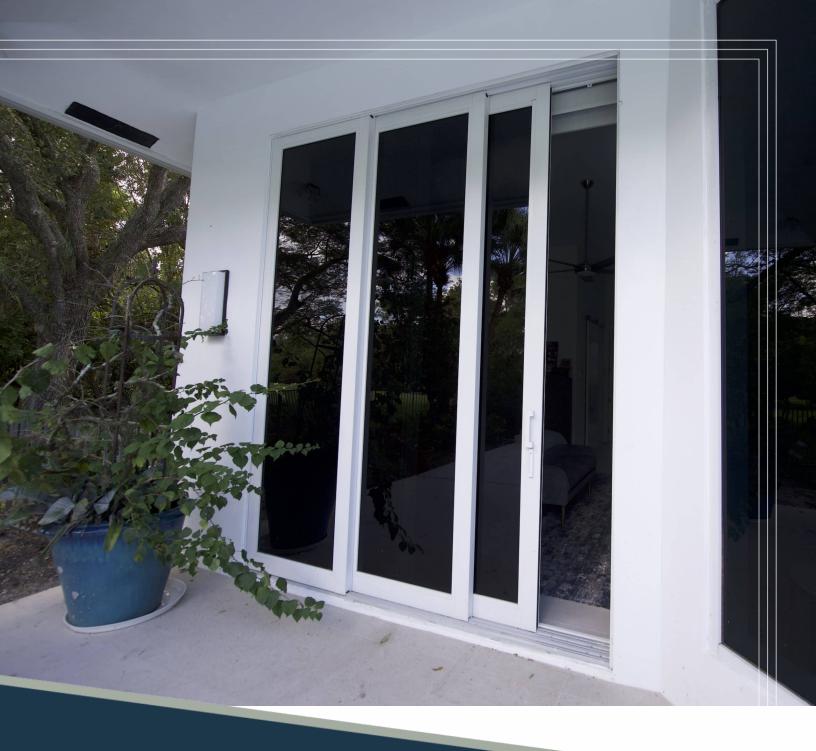

# THE BEAUTY IS IN THE DETAILS

Make beautiful interior spaces even more breathtaking with impact resistant sliding glass doors by VistaView in our standard and Slim Line styles. High-quality Low-E glass paired with 2-3 track configurations brings an abundance of natural light into rooms, creating an unbeatable ambiance and protection from harmful UV rays.

With pocket and non-pocket options to choose from, these doors are designed to meet the needs and specifications of your individual project and keep your clients happy with a vista of clear views for years to come.

# **FEATURES**

- · 9/16" thick single-glazed glass or 1" thick insulated-laminated glass
- · 60" x 120" max panel size
- · Non-pocket and pocket options
- · Low-e glass available
- · +85/-105 PSF design pressures
- · Stainless steel with large nylon rollers