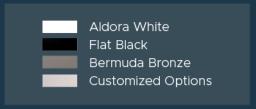

VOT DOORS



## LUXURY IS IN THE DETAILS

Heavy-duty assembly meets sleek design in VistaView's pivot entry doors. Large panels. concealed corner assembly and stainless European pivots form a breathtaking entrance to your home.

Have peace of mind in harsh weather conditions with +/-100 psf pressure to withstand flying debris and high winds. Impact pivot doors help prevent damage to your home by acting as a strong barrier during tropical storm weather.



### **FEATURES**

- · Impact or tempered glass options
- · 78" x 120" max door size
- · Opens with the push of a finger
- · All stainless, European pivots
- · High-grade stainless-steel assembly fasteners
- · +/-100 PSF design pressures
- · Optional transom and sidelights available
- · Ladder pull handles up to 8 feet

#### **FINISHES**



### **BUILDING CODE STANDARDS**

Our Modern Glass Pivot Doors meet rigorous building code standards.

· Florida Building Code