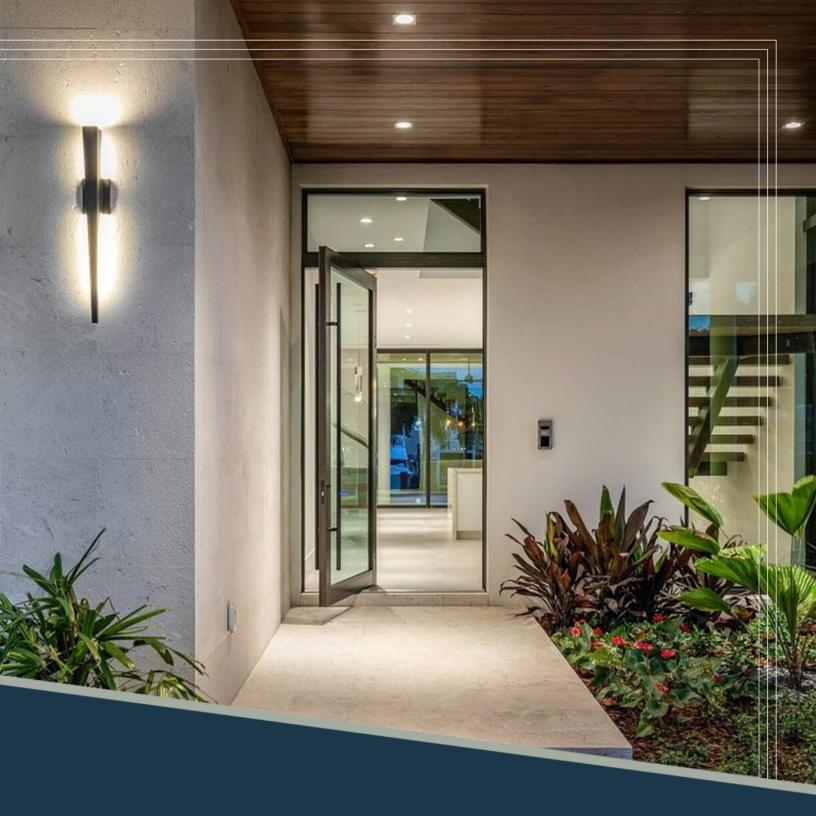

**MODERN GLASS PIVOT DOORS** 

# LUXURY PIVOT DOORS

## LUXURY IS IN THE DETAILS

Heavy-duty assembly meets sleek design in VistaView's pivot entry doors. Large panels. concealed corner assembly and stainless European pivots form a breathtaking entrance to your home.

Have peace of mind in harsh weather conditions with +/-100 psf pressure to withstand flying debris and high winds. Impact pivot doors help prevent damage to your home by acting as a strong barrier during tropical storm weather.

### **FEATURES**

- · Impact or tempered glass options
- · 78" x 120" max door size
- · Opens with the push of a finger
- · All stainless, European pivots
- · High-grade stainless-steel assembly fasteners
- · +/-100 PSF design pressures
- · Optional transom and sidelights available
- · Ladder pull handles up to 8 feet