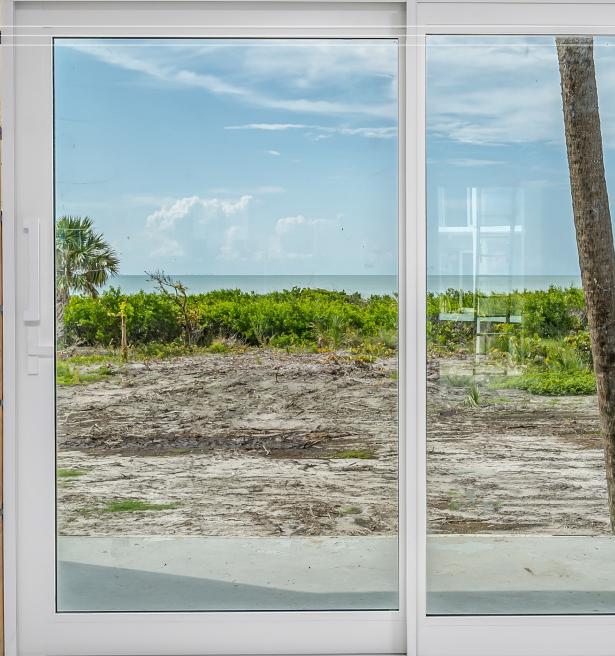

## THE BEAUTY IS IN THE DETAILS

For the ultimate grand view, the Slim Line sliding door offers uninterrupted sights featuring a 1.25- inch sightline and front-line view of only 1 inch. An ultra-thin interlock system provides less unobstructed views with effortless operation while providing the same design pressure as our standard sliding door model. These doors deliver full strength and functionality with an easy-to-use, lightweight feel.

#### **FEATURES**

- · 9/16" thick single-glazed glass or 1" thick insulated-laminated glass
- · Low sill riser of 1.75"
- · Ultra-thin front line view of 1"
- · 60" x 120" max panel size
- · Non-pocket and pocket options
- · +85/-105 PSF Design Pressures